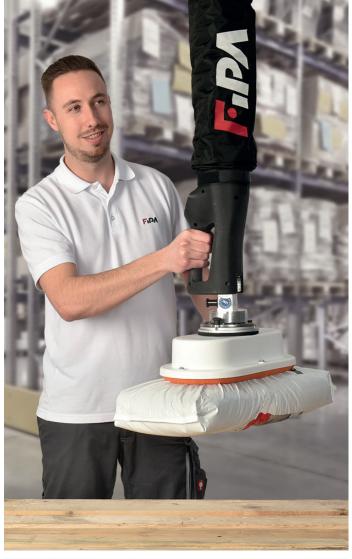

#### 3/4

A wide range of suction feet are available to handle a wide variety of objects and applications.

Pictured below are ...

Image 3: Sack foot for bag/sack handling

Image 4: Adjustable double rectangular suction foot.