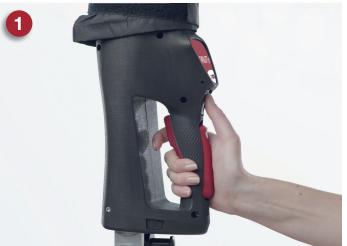

### 1

Ergonomic control handle allows for easy, smooth and quick lifting. The controls are easy to use for both left and right handed operators