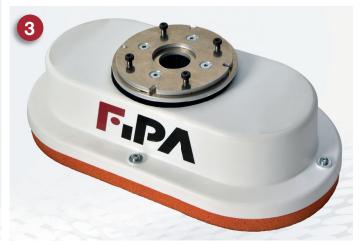

#### 3/4

A wide range of suction feet are available to handle a wide variety of objects and applications.

Pictured below are ...

Image 3: Sack foot for bag/sack handling

Image 4: Adjustable double rectangular suction foot.