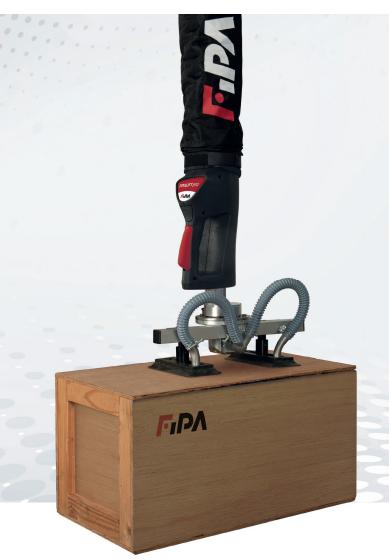

#### 3/4

A wide range of suction feet are available to handle a wide variety of objects and applications.

Pictured below are ...

Image 3: Sack foot for bag/sack handling

Image 4: Adjustable double rectangular suction foot.