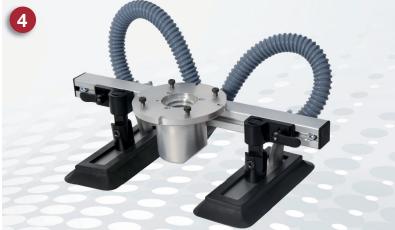

#### 3/4

A wide range of suction feet are available to handle a wide variety of objects and applications.

Pictured below are ...

Image 3: Sack foot for bag/sack handling

Image 4: Adjustable double rectangular suction foot.