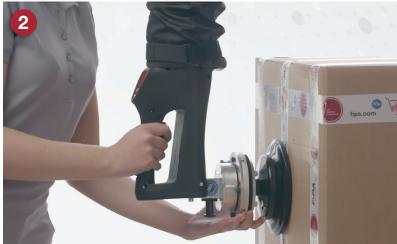

#### 2

Integrated 90 degree angle joint and 360 degree swivel allow for flexible lifting. The quick disconnection system ensures the quick and smooth change between suction feet.