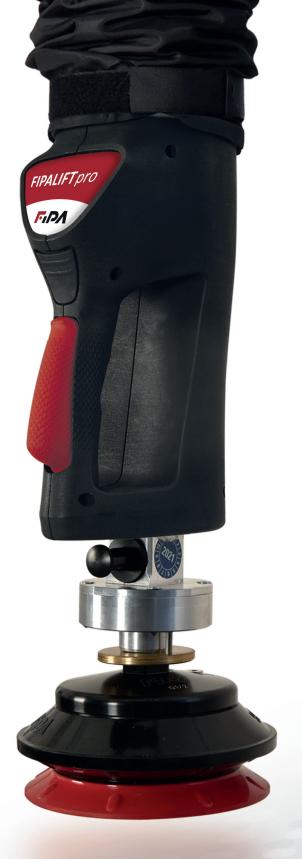

FIPALIFTpro with its unique control handle design, allows for powerful lifting of loads up to 75kg. The intuitive, ergonomic, easy to use single handed controls create a versatile, user friendly and powerful solution. Lift, lower and balance the load all with one hand.

### 1

Ergonomic control handle allows for easy, smooth and quick lifting. The controls are easy to use for both left and right handed operators

#### 2

Integrated 90 degree angle joint and 360 degree swivel allow for flexible lifting. The quick disconnection system ensures the quick and smooth change between suction feet.