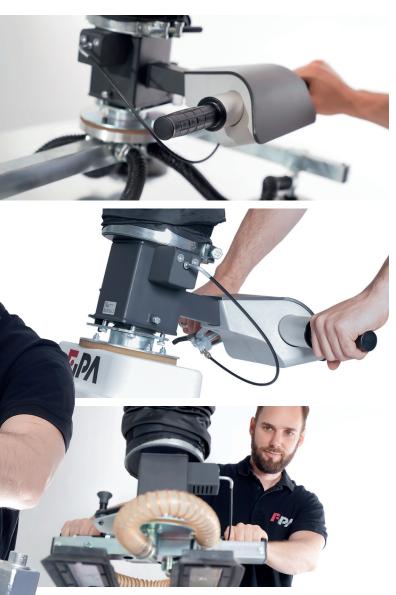

Simple operation with the twist grip.

Quick-change adapter for the accessories included as standard.

Full range of vacuum pumps to suit every application.

Total flexibility with handle lengths of 250, 500, and 750mm available as standard.